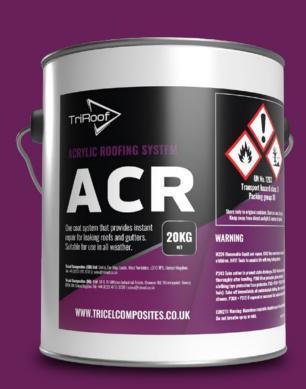

#### **ACRYLIC ROOF REPAIR SYSTEM**

- TriRoof Acrylic Roof Coating provides an instant remedy for leaks in all weather conditions
- Contains fibres that provide extra strength & resilience to weathering
- In emergency situations, it can be applied successfully under water

- / Solar reflective
- Supplied in 5kg & 20kg tins
- Trade and DIY Use
- Perfect for bridging small gaps & cracks