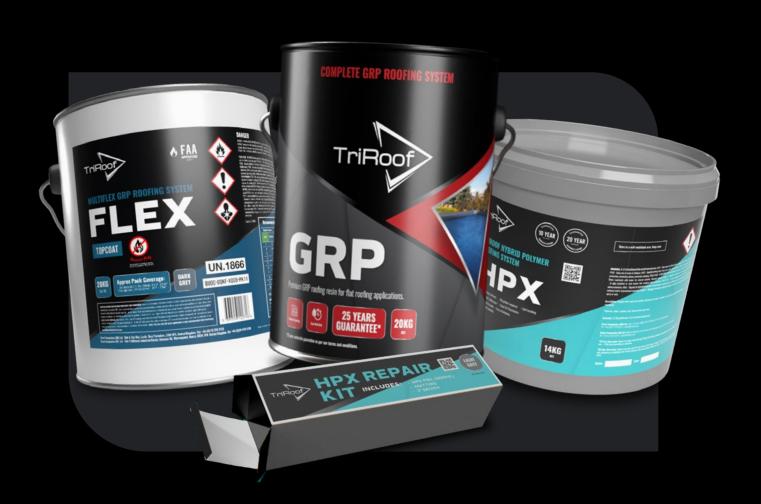

### FLEX

#### **FLEX OVERLAY SYSTEM**

- Fire tested and approved to FAA and BROOF T4
- Catalyst cure required
- Can be applied to existing roofs (no need to strip back)
- ✓ Cold applied
- Easy to maintain
- ✓ Will work to any size roof
- Suitable for application in temperatures as low as 1°C
- Must be applied on dry surface
- Long-term protection
- ✓ Walk on times 30-60 minutes.
- Comprehensive technical support.
- ✓ Tack-free in 2-4 hours/Easy to maintain
- ✓ Trade only

#### HYBRID POLYMER ROOFING SYSTEM

## OTHER PRODUCTS

**AVAILABLE FROM TRIROOF** 

Full Range Of GRP Roofing Trims

Dry Fix Valleys and Bonding Gutters

**Trim Adhesive** 

**HPX Repair Kit** 

**Tools** 

Non Solvent
Cleaner