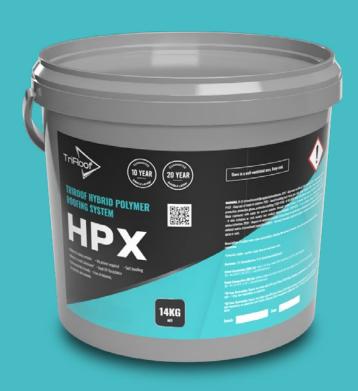

#### HYBRID POLYMER ROOFING SYSTEM

#### DAMP TOLERANT MEMBRANE FOR NEW & EXISTING FLAT ROOFS

- Can be applied to damp surfaces
- No mixing
- Suitable for application to most common building substrates. Can be used with Triroof Primer for Bituminous Surfaces
- ✓ Self-levelling
- √ 10 & 20 Year Guarantee Options\*

- Environmentally friendly free from isocyanates and bitumen
- Extremely flexible (up to 300% its normal size)
- ✓ Trade and DIY use
- ✓ Highly affordable

(\*Guarantee Terms & Conditions Apply)